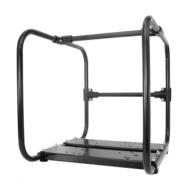

## **Pump Accessories**

- ➤ Heavy Duty Roll Cage Frame Assemblies Scratch Resistant Powder Coated Steel
- Mounting Base allows for Simplified Installation on 182/184/215JM Framed Electric Pumps
- ➤ Floodfree Electric Pump Control and Alarm with Ten Foot Long Sensor Wire for Reliable Worry-Free Pump Control

| AMT Part No. | Roll Cage Frames                                | Ship Wt. (Lbs) |
|--------------|-------------------------------------------------|----------------|
| 2760-104-K0  | 3 HP/4HP Frame                                  | 14             |
| 3120-105-K0  | 5 HP Frame Includes 25mm Raising Blocks         | 25             |
| 1696-100-KO  | 8 HP Frame Includes 30mm & 50 mm Raising Blocks | 31             |
| 1696-BAT-KO  | 12V DC Battery Tray Kit & Cable for 8 HP Frame  | 3              |