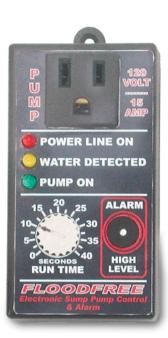

**Electronic Pump Control & Alarm** 

The Floodfree control provide diagnostic LED's for power, water detection, and a pump running indicator. Built-in 80db high water alarm warns before any potential problems occur. Sensor wire can be extended to any length which allows user to set high/low levels. Suitable for float replacement also.

## **Specifications:**

- ➤ 120/110 Volt
- ➤ 15/20 Amp
- ➤ For Pumps Rated Up to One HP
- ➤ Three Prong Plug

## Includes:

- ➤ Floodfree Control Module
- ➤ Ten Foot Long Sensor Wire