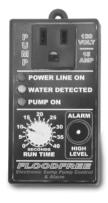

**Electronic Pump Control & Alarm** 

| AMT Part No. | Floodfree                       | Ship Wt. (Lbs) |
|--------------|---------------------------------|----------------|
| C380-90      | Electronic Pump Control & Alarm | 2              |

The Floodfree control provide diagnostic LED's for power, water detection, and a pump running indicator. Built-in 80db high water alarm warns before any potential problems occur. Sensor wire can be extended to any length which allows user to set high/low levels. Suitable for float replacement also.

## **Specifications:**

- ➤ 120/110 Volt
- ➤ 15/20 Amp
- ➤ For Pumps Rated Up to One HP
- ➤ Three Prong Plug

## Includes:

- ➤ Floodfree Control Module
- ➤ Ten Foot Long Sensor Wire