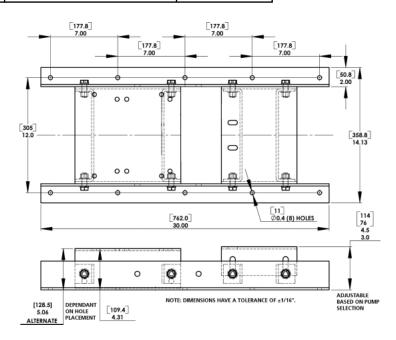

- ➤ Mounting Base A200-90 allows for simplified installation of 182/184/215JM Framed Electric Pump Motors
- > Sturdy, rigid base to allow for pump stability and support of pump being mounted to base
- Easily adjustable hole placement to allow for multiple pump models and specified above motors

## **AMT Pump Accessories**

| AMT Part No. | Mounting Base                     | Ship Wt. (Lbs) |
|--------------|-----------------------------------|----------------|
| A200-90      | Designed for 182/184/215JM frames | 50             |