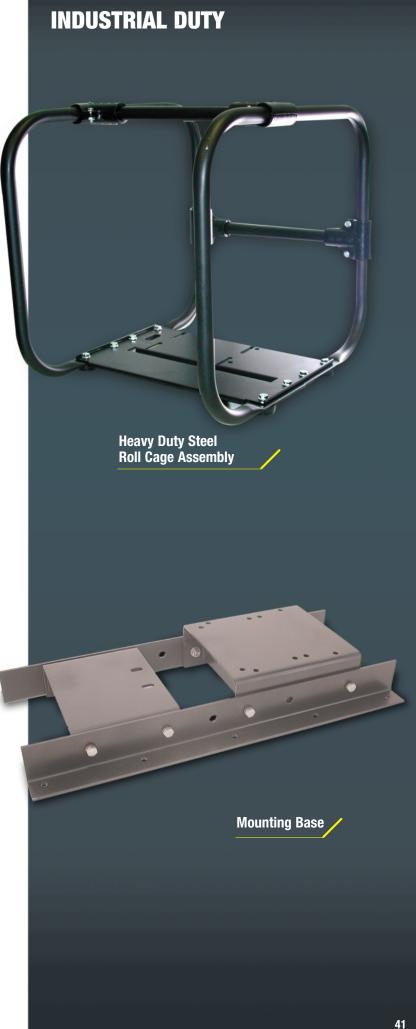

## **Pump Accessories**

- ➤ Heavy Duty Roll Cage Frame Assemblies Scratch Resistant Powder Coated Steel
- Mounting Base allows for Simplified Installation on 182/184/215JM Framed Electric Pumps
- ➤ Floodfree Electric Pump Control and Alarm with Ten Foot Long Sensor Wire for Reliable Worry-Free Pump Control

| AMT Part No. | Roll Cage Frames                                | Ship Wt. (Lbs) |
|--------------|-------------------------------------------------|----------------|
| 2760-104-K0  | 3 HP/4HP Frame                                  | 14             |
| 3120-105-K0  | 5 HP Frame Includes 25mm Raising Blocks         | 25             |
| 1696-100-KO  | 8 HP Frame Includes 30mm & 50 mm Raising Blocks | 31             |
| 1696-BAT-KO  | 12V DC Battery Tray Kit & Cable for 8 HP Frame  | 3              |

- ➤ Mounting Base A200-90 allows for simplified installation of 182/184/215JM Framed Electric Pump Motors
- > Sturdy, rigid base to allow for pump stability and support of pump being mounted to base
- Easily adjustable hole placement to allow for multiple pump models and specified above motors