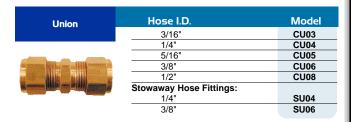

-------|----------|---------|
|              | 3/16"                   | 1/4" MPT | CRF0304 |
|              | 1/4"                    | 1/4" MPT | CRF0404 |
|              | 5/16"                   | 1/4" MPT | CRF0504 |
|              | 3/8"                    | 3/8" MPT | CRF0606 |
|              | 1/2"                    | 1/2" MPT | CRF0808 |
|              | Stowaway Hose Fittings: |          |         |
|              | 1/4"                    | 1/4" MPT | SRF0404 |

| Ferrule | Hose I.D. | Model |
|---------|-----------|-------|
|         | 1/8"      | CPF02 |
|         | 3/16"     | CPF03 |
|         | 1/4"      | CPF04 |
|         | 5/16"     | CPF05 |
|         | 3/8"      | CPF06 |
|         | 1/2"      | CPF08 |
|         | 3/4"      | CPF12 |
|         |           |       |



| Spring Guards | Hose I.D. | Model |
|---------------|-----------|-------|
|               | 1/8"      | CSG02 |
|               | 3/16"     | CSG03 |
|               | 1/4"      | CSG04 |
|               | 5/16"     | CSG05 |
|               | 3/8"      | CSG06 |
|               | 1/2"      | CSG08 |

| Rigid Male              | Hose I.D. | Fitting  | Model   |
|-------------------------|-----------|----------|---------|
|                         | 1/8"      | 1/8" MPT | CRM0202 |
|                         | 3/16"     | 1/4" MPT | CRM0304 |
| CONTRACTOR TOWNS        | 1/4"      | 1/4" MPT | CRM0404 |
|                         | 5/16"     | 1/4" MPT | CRM0504 |
|                         | 3/8"      | 1/4" MPT | CRM0604 |
| - CONTRACT              | 3/8"      | 3/8" MPT | CRM0606 |
|