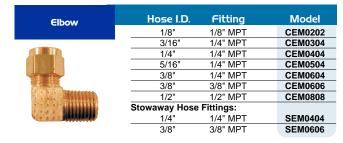

## Nylon Hose Fittings

Coilhose Nylon Hose Fittings are designed for use with our Nylon Self-Storing Hose, as shown on pages 6 - 8.

| Swivel Male (BSP) | Hose I.D. | Fitting | Model    |
|-------------------|-----------|---------|----------|
|                   | 1/8"      | 1/8"    | CSM0202M |
|                   | 3/16"     | 1/4"    | CSM0304M |
|                   | 1/4"      | 1/4"    | CSM0404M |
|                   | 5/16"     | 1/4"    | CSM0504M |
|                   | 3/8"      | 3/8"    | CSM0606M |



| Nut        | Hose I.D. | Model |
|------------|-----------|-------|
|            | 1/8"      | CN02  |
| The second | 3/16"     | CN03  |
|            | 1/4"      | CN04  |
|            | 5/16"     | CN05  |
|            | 3/8"      | CN06  |
|            | 1/2"      | CN08  |
|            | 3/4"      | CN12  |

| Female Rigid | Hose I.D.               | Fitting  | Model   |
|--------------|-------------------------|----------|---------|
|              | 3/16"                   | 1/4" MPT | CRF0304 |
|              | 1/4"                    | 1/4" MPT | CRF0404 |
|              | 5/16"                   | 1/4" MPT | CRF0504 |
|              | 3/8"                    | 3/8" MPT | CRF0606 |
|              | 1/2"                    | 1/2" MPT | CRF0808 |
|              | Stowaway Hose Fit